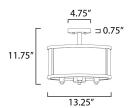

### **MEASUREMENTS**

DIMENSION : 13.25" L x 13.25" W x 11.75" H CANOPY : 4.75" W x 0.75" H x 4.75" L

HANGING WEIGHT : 5.47 lb