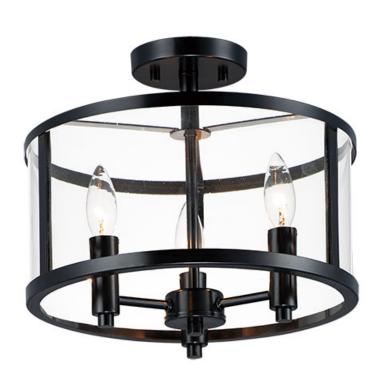

## PRODUCT DESCRIPTION

This collection of forever classic designs are available in both Satin Nickle and Black finishes with Clear glass. These fixtures were designed to install easily and priced to work in builder packages.

# LAMPING

INPUT VOLTAGE : 120V

BULB : 3 x 60W Incandescent E12 Candelabra, 180W Total

BULB INCLUDED : (Not Included)

DIMMABLE : Yes

# GLASS

Clear CL

## MATERIAL

Steel, Glass